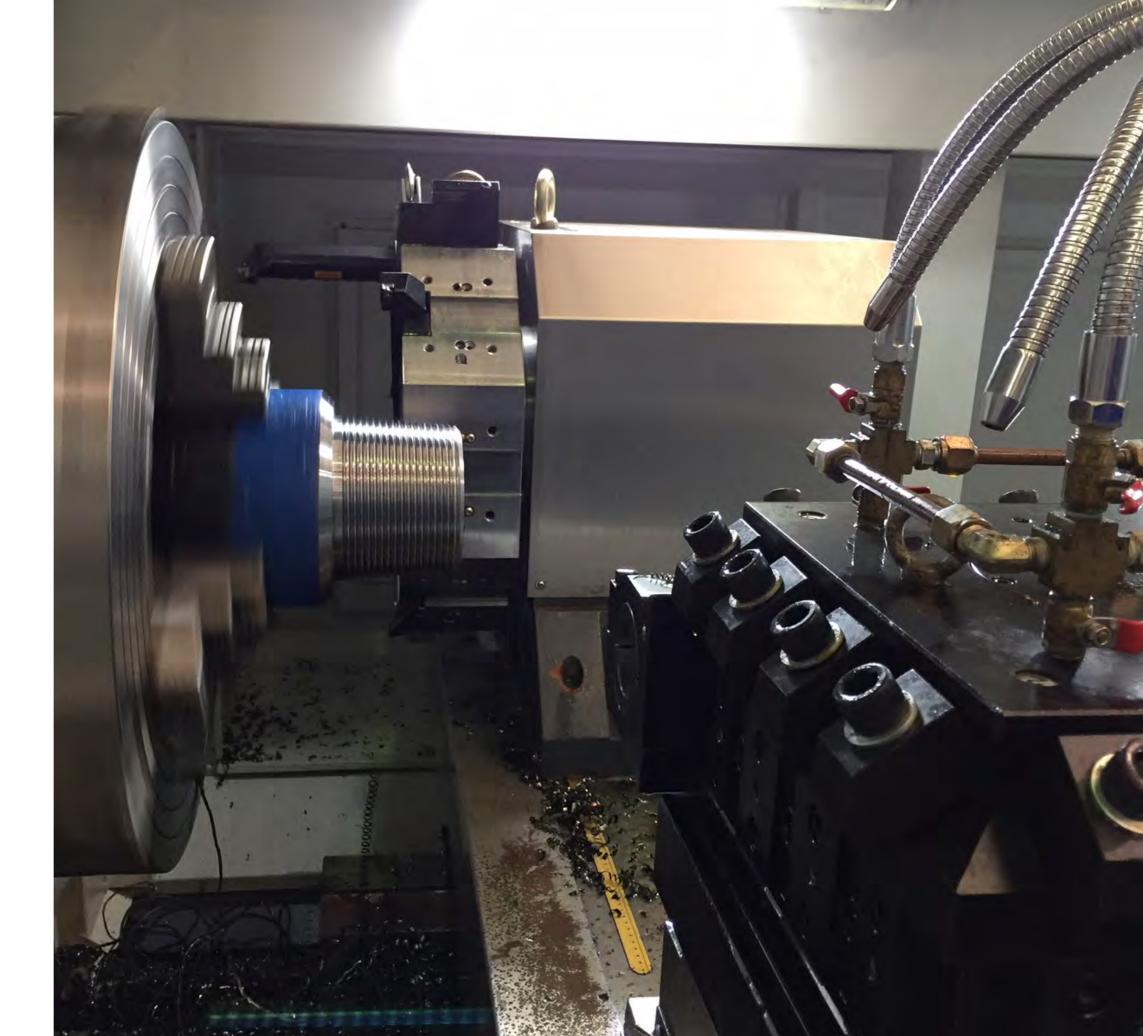

## Fabrication and Mechanical workshop

- 2000 m<sup>2</sup>.
- Drill pipe cleaning UH pressure buffing machine
- CNC Oil Country Lathe machine for drillpipe box and pin end thread repairs.

#### Heavy workshop, hydraulic and mechanical workshop

- 2900 m<sup>2</sup>.
- 120 t. Overhead crane.
- 9 metres high under hook.
- CNC Oil Country Lathe machine for drillpipe box and pin end thread repairs.

#### **TECHNICAL CAPABILITIES**

Our facilities have the only In-house taylor made buffing machines in the region, capable of removing dirt and rust on the tubular OD as well as pressure cleaning the ID at the same pipe and refacing in field capabilities, anti-corrosive product aplication.