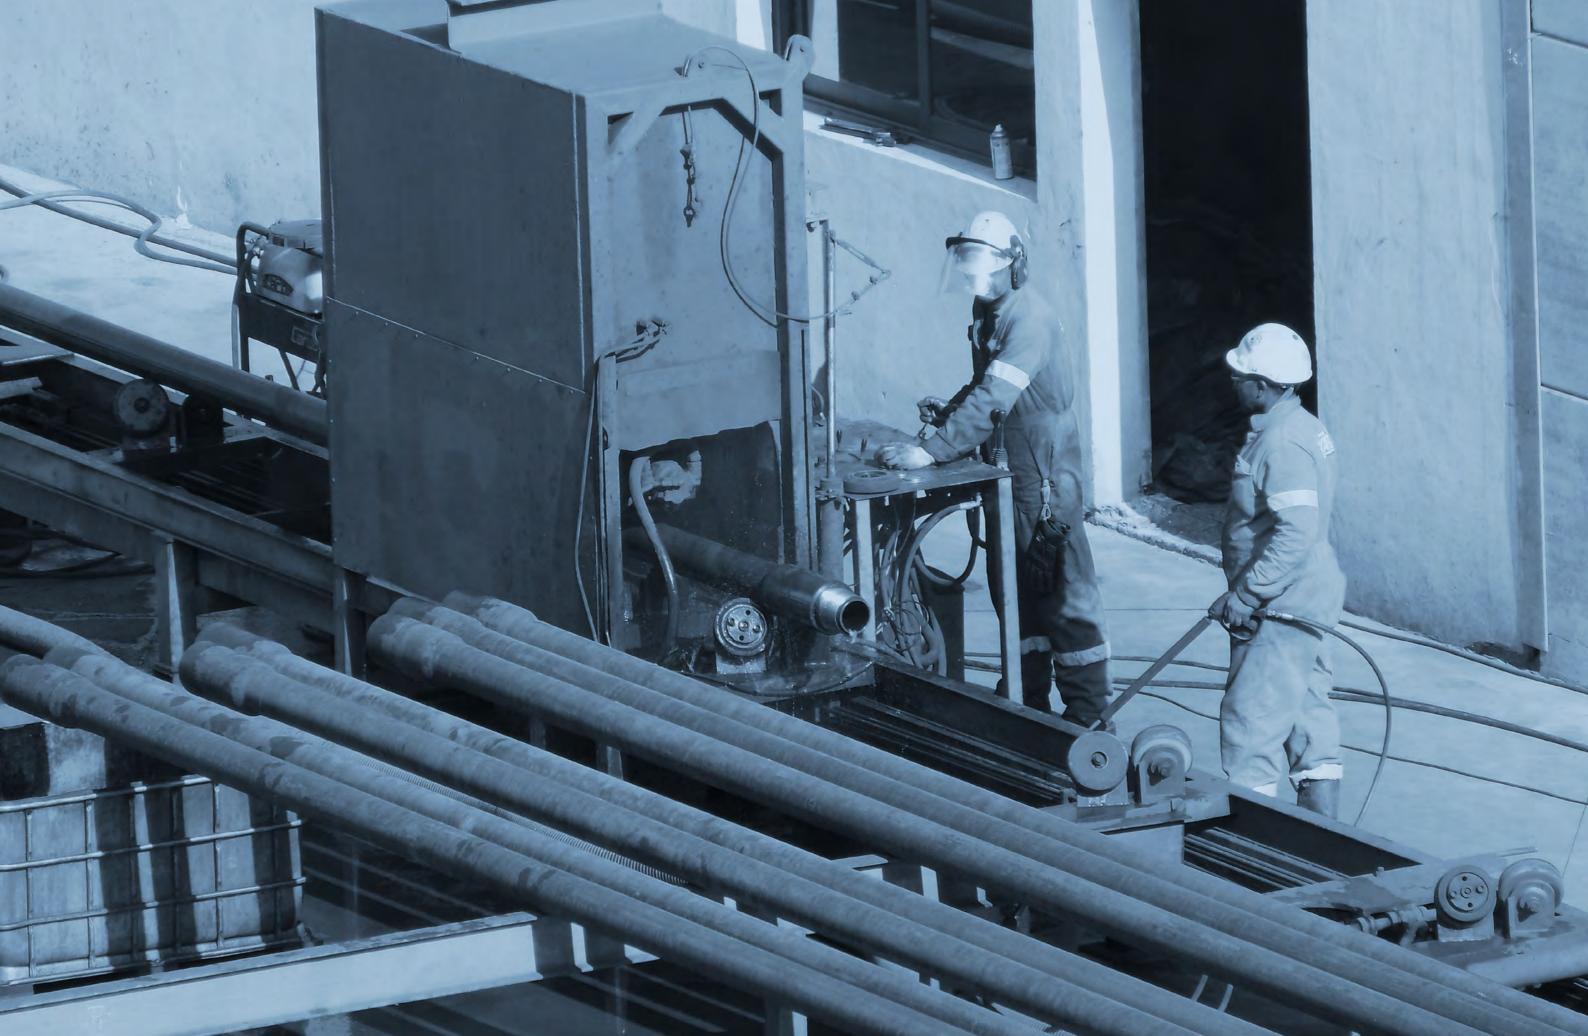

#### **TECHNICAL CAPABILITIES**

Our facilities have the only In-house taylor made buffing machines in the region, capable of removing dirt and rust on the tubular OD as well as pressure cleaning the ID at the same pipe and refacing in field capabilities, anti-corrosive product aplication.