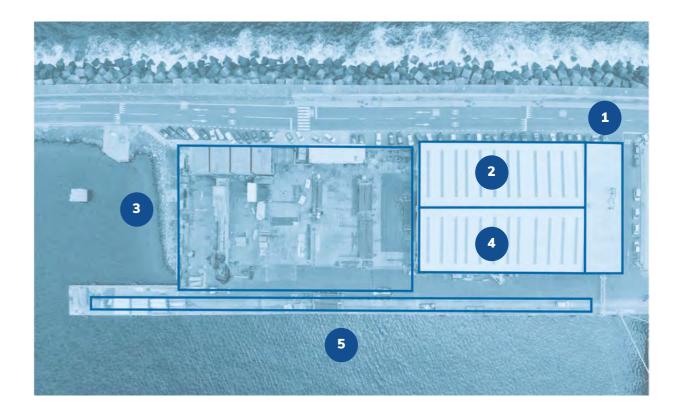

## **TENERIFE SHIPYARDS**

Dique del este (ISPS), Santa Cruz de Tenerife

17,000 m² facilities

Our cost-effective and efficient project management attracts clients; at the same time than Hidramar, we were finishing our second and new secure world-class ISPS quayside facility in Tenerife Island, located at Dique del Este in Santa Cruz de Tenerife.

- 1 Management office
  - 1000 m<sup>2</sup>.
  - Project management.
  - Technical office & Production.
  - Safety & Quality.
  - Client office.
- 2 Quayside
  - Quayside lenght 182 m.
  - Water depth 12 m at quay and increases in angle > 25 m.
- Open fabrication and asembly area
  - 8500 m<sup>2</sup>.
  - Ground bearing capacity 50 t/m<sup>2</sup>.
- 4 Blasting and Paint shop
  - 600 m<sup>2</sup>.
  - Abrasive recovery system.
  - Application of Epoxy system.

- 5 Heavy workshop
  - 900 m<sup>2</sup>.
  - 12 mts height.
  - 2 overhead crane 63 t.
  - 126 t capability.
- 6 Pressure pit
  - $\bullet$  Pressure pit 52 m x 1.5 m x 1.5 m.
  - Pressure pit 36000 PSI / 2480 bar.
- 7 Hydraulic workshop
  - 900 m<sup>2</sup>.
  - Hydraulic hining machine.
  - 2 overhead crane 20 t.