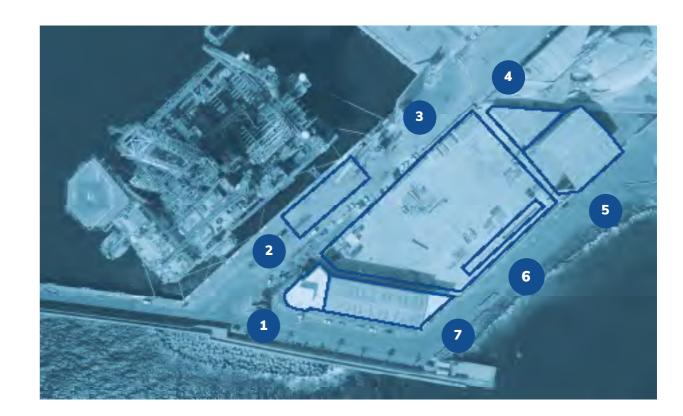

## **TENERIFE SHIPYARDS**

Dique del este (ISPS), Santa Cruz de Tenerife

17,000 m² facilities

Our cost-effective and efficient project management attracts clients; at the same time than Hidramar, we were finishing our second and new secure world-class ISPS quayside facility in Tenerife Island, located at Dique del Este in Santa Cruz de Tenerife.

- 1 Management office
  - 1000 m<sup>2</sup>.
  - Project management.
  - Technical office & Production.
  - Safety & Quality.
  - Client office.
- 2 Quayside
  - Quayside lenght 182 m.
  - Water depth 12 m at quay and increases in angle > 25 m.
- Open fabrication and asembly area
  - 8500 m<sup>2</sup>.
  - Ground bearing capacity 50 t/m<sup>2</sup>.
- 4 Blasting and Paint shop
  - 600 m<sup>2</sup>.
  - Abrasive recovery system.
  - Application of Epoxy system.

- 5 Heavy workshop
  - 900 m<sup>2</sup>.
  - 12 mts height.
  - 2 overhead crane 63 t.
  - 126 t capability.
- 6 Pressure pit
  - $\bullet$  Pressure pit 52 m x 1.5 m x 1.5 m.
  - Pressure pit 36000 PSI / 2480 bar.
- 7 Hydraulic workshop
  - 900 m<sup>2</sup>.
  - Hydraulic hining machine.
  - 2 overhead crane 20 t.