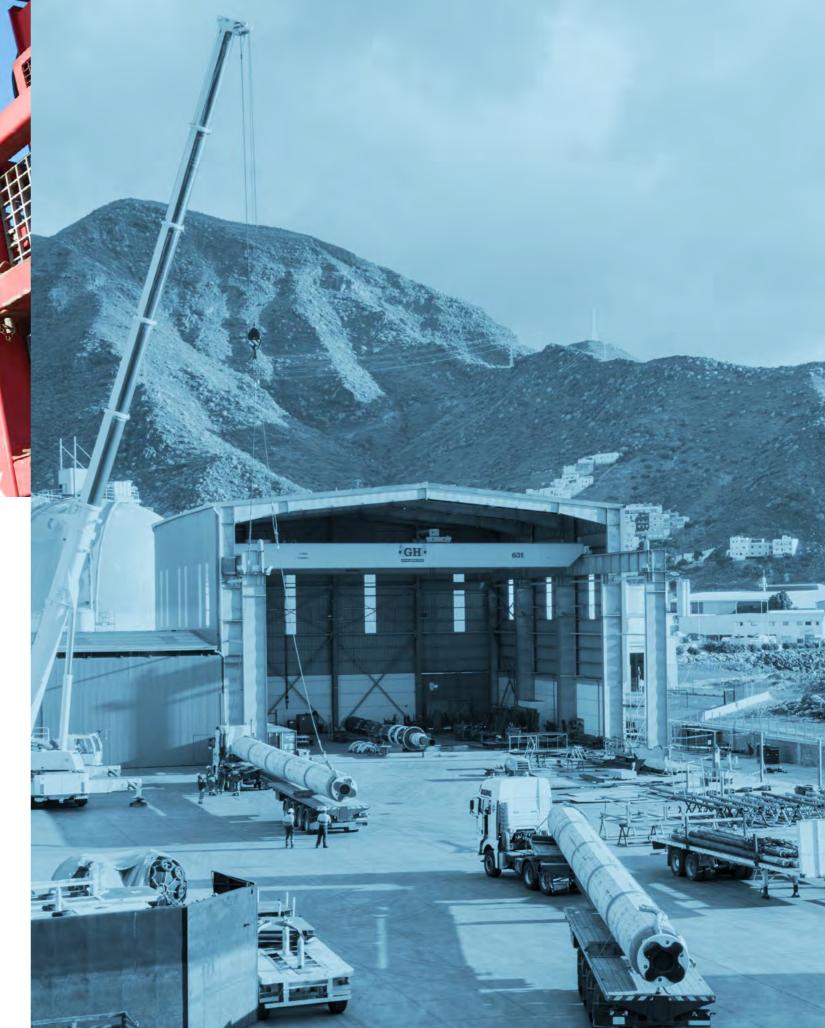

## **HIDRAMAR SHIPYARDS**

Free-Trade Zone - Las Palmas de Gran Canaria

**15,000** m<sup>2</sup> facilities

Free Trade Zone Workshops, is where it all began as our first location in Las Palmas Port. Well equipped hydraulics workshops with surface treatment plant, lathe, pressure test areas and all the facilities required to allow Hidramar become the reference in hydraulics in the Region. After an extension, we build our mechanical workshops and the pipes and risers overhauling and inspection yard.

# **Drill pipe and Riser inspection**

- 9900 m<sup>2</sup>.
- Pressure testing auxliary and main tubes capability.