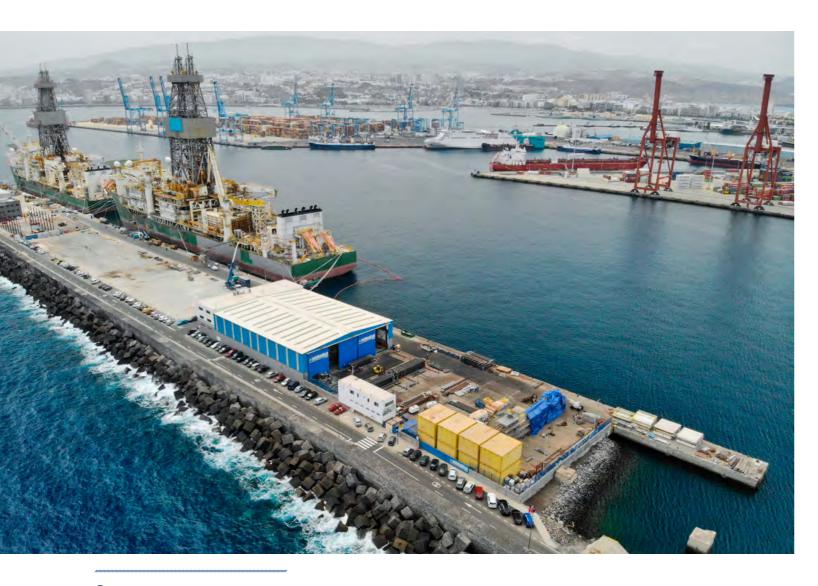

## **TENERIFE SHIPYARDS**

Dique del este (ISPS), Santa Cruz de Tenerife

17,000 m² facilities

Our cost-effective and efficient project management attracts clients; at the same time than Hidramar, we were finishing our second and new secure world-class ISPS quayside facility in Tenerife Island, located at Dique del Este in Santa Cruz de Tenerife.

- 1 Management office
  - 1000 m<sup>2</sup>.
  - Project management.
  - Technical office & Production.
  - Safety & Quality.
  - Client office.
- 2 Quayside
  - Quayside lenght 182 m.
  - Water depth 12 m at quay and increases in angle > 25 m.
- Open fabrication and asembly area
  - 8500 m<sup>2</sup>.
  - Ground bearing capacity 50 t/m<sup>2</sup>.
- 4 Blasting and Paint shop
  - 600 m<sup>2</sup>.
  - Abrasive recovery system.
  - Application of Epoxy system.

- 5 Heavy workshop
  - 900 m<sup>2</sup>.
  - 12 mts height.
  - 2 overhead crane 63 t.
  - 126 t capability.
- 6 Pressure pit
  - $\bullet$  Pressure pit 52 m x 1.5 m x 1.5 m.
  - Pressure pit 36000 PSI / 2480 bar.
- 7 Hydraulic workshop
  - 900 m<sup>2</sup>.
  - Hydraulic hining machine.
  - 2 overhead crane 20 t.