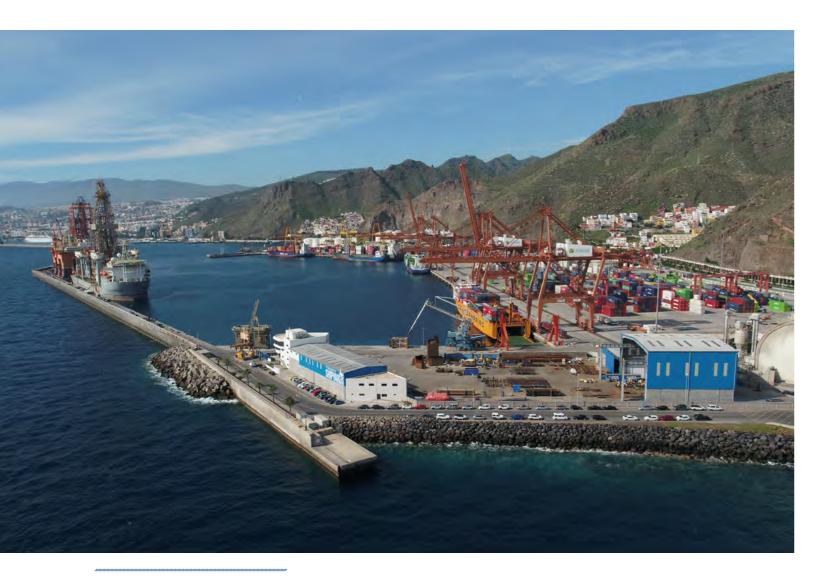

## **TENERIFE SHIPYARDS**

Dique del este (ISPS), Santa Cruz de Tenerife

17,000 m² facilities

Our cost-effective and efficient project management attracts clients; at the same time than Hidramar, we were finishing our second and new secure world-class ISPS quayside facility in Tenerife Island, located at Dique del Este in Santa Cruz de Tenerife.

- 1 Management office
  - 1000 m<sup>2</sup>.
  - Project management.
  - Technical office & Production.
  - Safety & Quality.
  - Client office.
- 2 Quayside
  - Quayside lenght 182 m.
  - Water depth 12 m at quay and increases in angle > 25 m.
- Open fabrication and asembly area
  - 8500 m<sup>2</sup>.
  - Ground bearing capacity 50 t/m<sup>2</sup>.
- 4 Blasting and Paint shop
  - 600 m<sup>2</sup>.
  - Abrasive recovery system.
  - Application of Epoxy system.

- 5 Heavy workshop
  - 900 m<sup>2</sup>.
  - 12 mts height.
  - 2 overhead crane 63 t.
  - 126 t capability.
- 6 Pressure pit
  - $\bullet$  Pressure pit 52 m x 1.5 m x 1.5 m.
  - Pressure pit 36000 PSI / 2480 bar.
- 7 Hydraulic workshop
  - 900 m<sup>2</sup>.
  - Hydraulic hining machine.
  - 2 overhead crane 20 t.