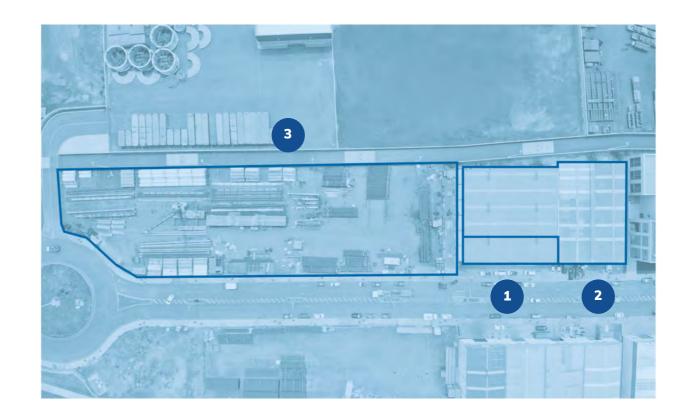

## **HIDRAMAR SHIPYARDS**

Free-Trade Zone - Las Palmas de Gran Canaria

**15,000** m<sup>2</sup> facilities

Free Trade Zone Workshops, is where it all began as our first location in Las Palmas Port. Well equipped hydraulics workshops with surface treatment plant, lathe, pressure test areas and all the facilities required to allow Hidramar become the reference in hydraulics in the Region. After an extension, we build our mechanical workshops and the pipes and risers overhauling and inspection yard.

## **Management office**

- 600 m<sup>2</sup>.
- Technical office & Production.
- Conferennce room.
- Client office.

#### Heavy workshop, hydraulic and mechanical workshop

- 2900 m<sup>2</sup>.
- 120 t. Overhead crane.
- 9 metres high under hook.
- CNC Oil Country Lathe machine for drillpipe box and pin end thread repairs.

# **Drill pipe and Riser inspection**

- 9900 m<sup>2</sup>.
- Pressure testing auxliary and main tubes capability.