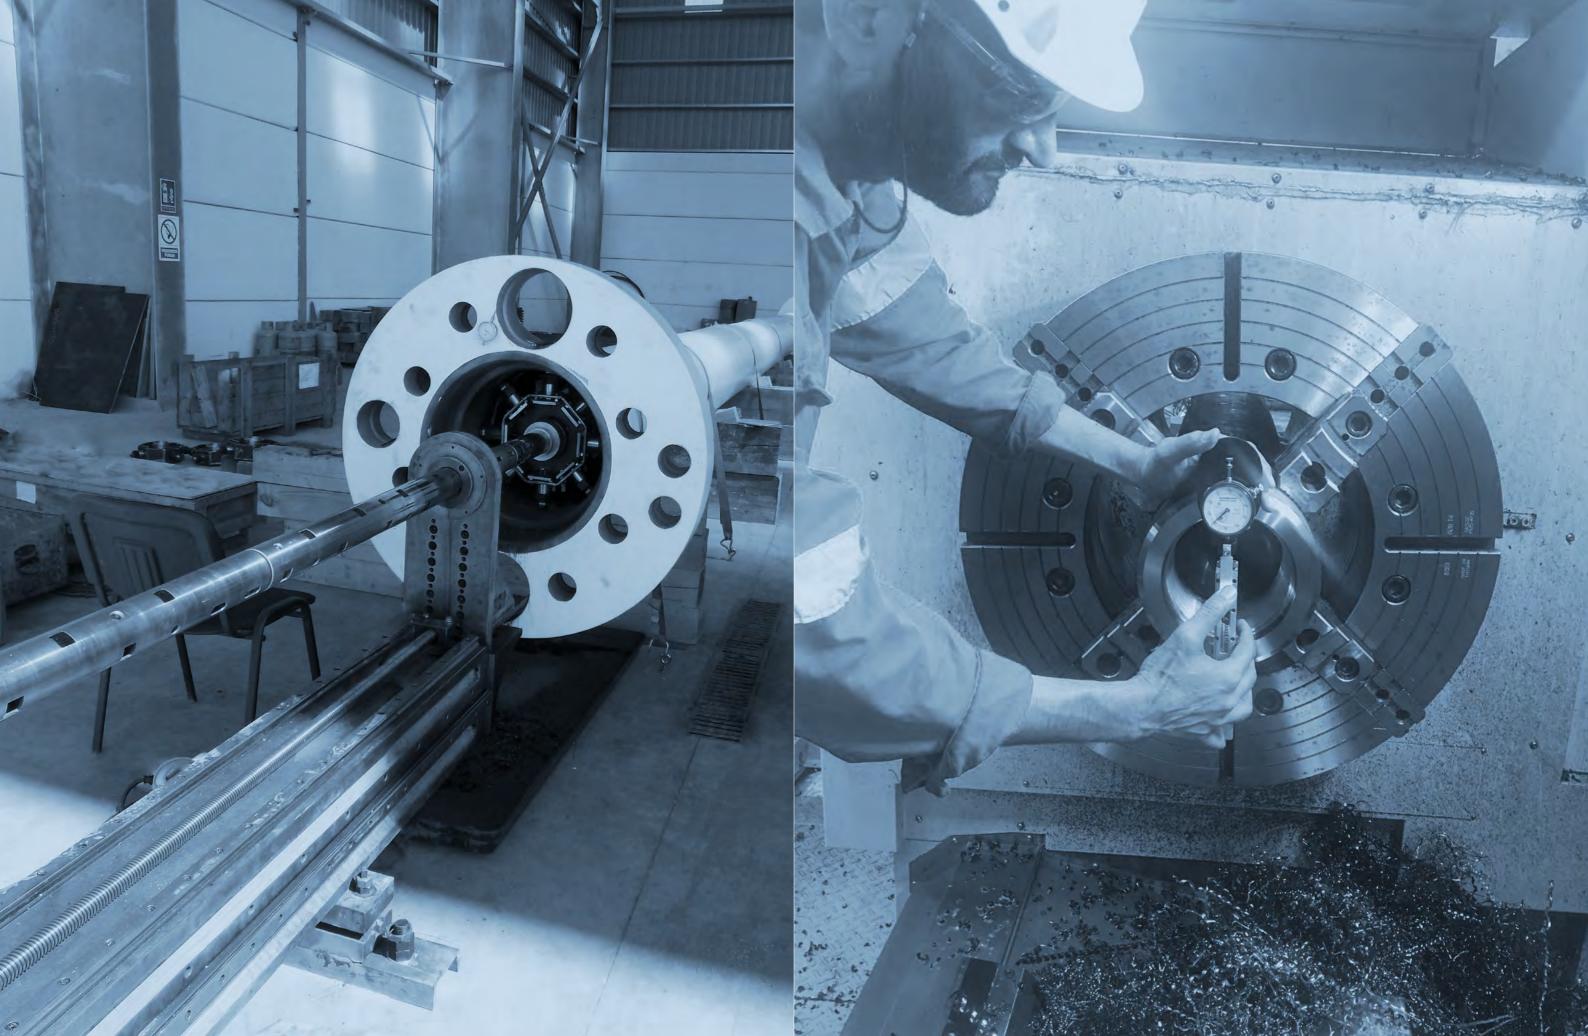

## Fabrication and Mechanical workshop

- 2000 m<sup>2</sup>.
- Drill pipe cleaning UH pressure buffing machine
- CNC Oil Country Lathe machine for drillpipe box and pin end thread repairs.

#### Heavy workshop, hydraulic and mechanical workshop

- 2900 m<sup>2</sup>.
- 120 t. Overhead crane.
- 9 metres high under hook.
- CNC Oil Country Lathe machine for drillpipe box and pin end thread repairs.

#### **TECHNICAL CAPABILITIES**

Our facilities have the only In-house taylor made buffing machines in the region, capable of removing dirt and rust on the tubular OD as well as pressure cleaning the ID at the same pipe and refacing in field capabilities, anti-corrosive product aplication.