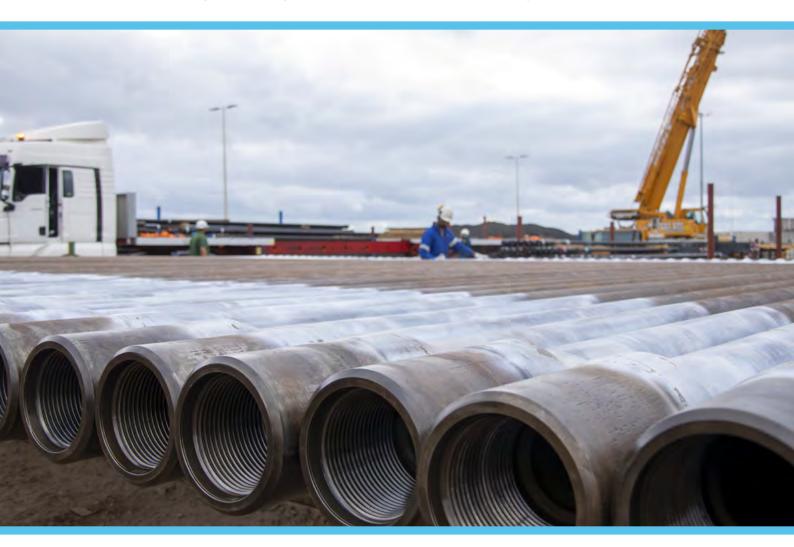

#### **TUBULAR INSPECTION**

We aim to be a pioneering Holding Company, challenging ourselves to always have an innovative and technical mindset, continually testing new ways of doing our work, learning from it, and improving it. At the moment, we are the only one in West Africa with two licenses to manufacture & repair API & NOV GP drilling connections.

- Full inspection on Drill Pipes and HDLS from DS-1 Cat: 1 to DS-1 Cat: 5.
- Full inspection on Drill Collars, HWDP and Subs from DS-1 Cat: 1 to DS-1 Cat: 3-5
- Standar ispection to API RP 7G-2
- Standard inspection to Fearnley Procter's NS-2.

#### **TECHNICAL CAPABILITIES**

Our facilities have the only In-house taylor made buffing machines in the region, capable of removing dirt and rust on the tubular OD as well as pressure cleaning the ID at the same pipe and refacing in field capabilities, anti-corrosive product aplication.

We have the capabilities to perform any of the following inspections:

- Dimensional inspection (DT)
- Visual inspection (VT)
- Magnetic particle inspection (MT)
- Liquid-dye penetrant inspection (PT)
- Electromagnetic tubular inspections (ET. MFL)
- Ultrasonic inspection of RSC (UT-RSC)
- Ultrasonic inspection of high-stress areas and tube upsets (UTEA)
- Full length Ultrasonic inspection (FLUT)